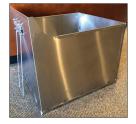

Turn key to the right to open unit for a quick trash removal or to the left for one manual compaction.

Stainless Steel compactor trash bin