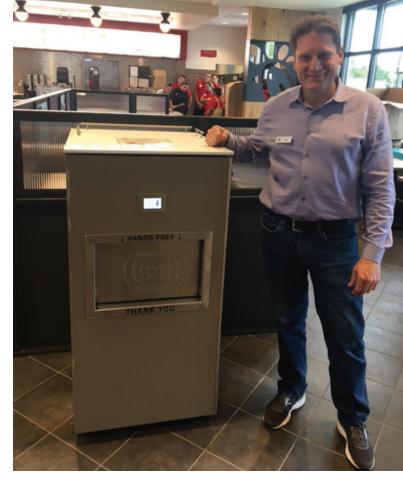

# Fully Automated Hands Free Motion Sensor Front of the House Trash Compactor

# Fully Automated Hands Free Motion Sensor Front of the House Trash Compactor

Discarded trays stack on top of the unit with guard rails preventing slippage.

ΠĒ

Smart LCD shows when the unit is ready to use. Compaction countdown and alerts at 80% and 100% fill rate, 4 loadings deposits before compaction is required, 9 second compaction cycle

Contactless fully automated hands-free doorway motion sensor activated, easily opens with the motion of a hand or tray

Dual action door opens contactless or pressure trigger back-up.

Smart LCD shows alert when unit is in 9 second compaction.

#### Features & Benefits:

- 4 loadings between automatic compaction.
- Contactless fully automated hands-free doorway motion sensor activated, easily opens with the motion of a hand or tray
- Dual action door opens contactless or pressure trigger back-up.
- Smart LCD shows compaction countdown and alerts at 80% and 100% fill rate
- Turn key to the right to open for a quick trash removal or to the left for one manual compaction
- Heavy duty stainless steel construction for better durability and ease of cleaning
- Easy-to-change slide in décor options, custom decor finishes also available
- Discarded trays stack on top of the unit with guard rails preventing slippage.