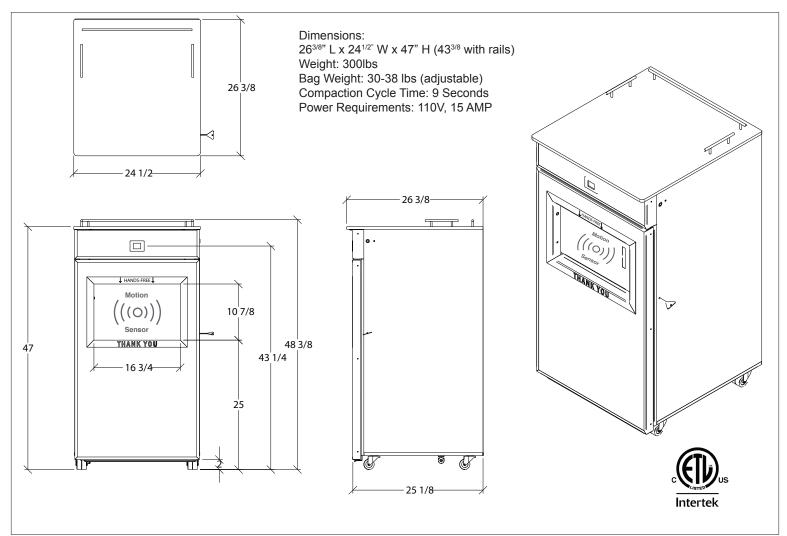

# Fully Automated Hands Free Motion Sensor Front of the House Trash Compactor Specification Sheet

#### Features & Benefits:

- 4 loadings between automatic compaction.
- Contactless fully automated hands-free doorway motion sensor activated, easily opens with the motion of a hand or tray
- Dual action door opens contactless or pressure trigger back-up.
- Smart LCD shows compaction countdown and alerts at 80% and 100% fill rate
- Turn key to the right to open for a quick trash removal or to the left for one manual compaction
- Heavy duty stainless steel construction for better durability and ease of cleaning
- Easy-to-change slide in décor options, custom decor finishes also available
- Discarded trays stack on top of the unit with guard rails preventing slippage.

### Easy Operation: Plug-n-Play

• Works with existing outlets - No special electrical required, 110 volts, 15 amps, ETL Listed

Contactless fully automated hands-free doorway motion sensor activated, easily opens with the motion of a hand or tray

Dual action door opens contactless or pressure trigger back-up.

Smart LCD shows alert when unit is in 9 second compaction.

Works with existing outlets - No special electrical required, 110 volts, 15 amps, ETL Listed

Foodservice Sustainability Solutions 4986 Canton Road, Marietta, GA 30066 greenteam@fs-sustainability.com www.fs-sustainability.com 800.351.8875

Turn key to the right to open unit for a quick trash removal or to the left for one manual compaction.

Stainless Steel compactor trash bin