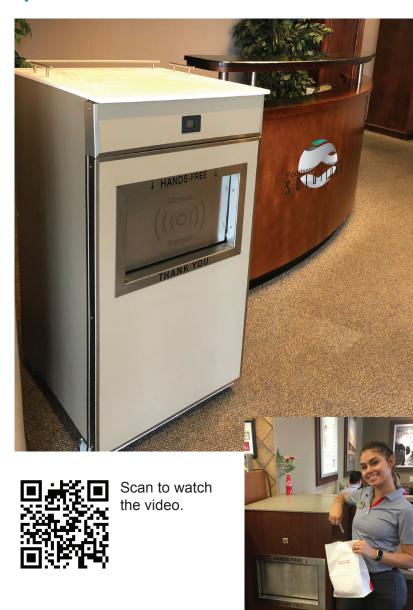

# Fully Automated Hands Free Motion Sensor Front of the House Trash Compactor

# Fully Automated Hands Free Motion Sensor Front of the House Trash Compactor

Discarded trays stack on top of the unit with guard rails preventing slippage.

ΠĒ

Smart LCD shows when the unit is ready to use. Compaction countdown and alerts at 80% and 100% fill rate, 4 loadings deposits before compaction is required, 9 second compaction cycle

Contactless fully automated hands-free doorway motion sensor activated, easily opens with the motion of a hand or tray

Dual action door opens contactless or pressure trigger back-up.

Smart LCD shows alert when unit is in 9 second compaction.

#### Features & Benefits:

- 4 loadings between automatic compaction.
- Contactless fully automated hands-free doorway motion sensor activated, easily opens with the motion of a hand or tray
- Dual action door opens contactless or pressure trigger back-up.
- Smart LCD shows compaction countdown and alerts at 80% and 100% fill rate
- Turn key to the right to open for a quick trash removal or to the left for one manual compaction
- Heavy duty stainless steel construction for better durability and ease of cleaning
- Easy-to-change slide in décor options, custom decor finishes also available
- Discarded trays stack on top of the unit with guard rails preventing slippage.