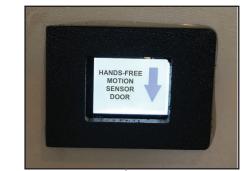

# Fully Automated Hands Free Motion Sensor Front of the House Trash Compactor

Contactless fully automated hands-free doorway motion sensor activated, easily opens with the motion of a hand or tray

Dual action door opens contactless or pressure trigger back-up.

Smart LCD shows alert when unit is in 9 second compaction.