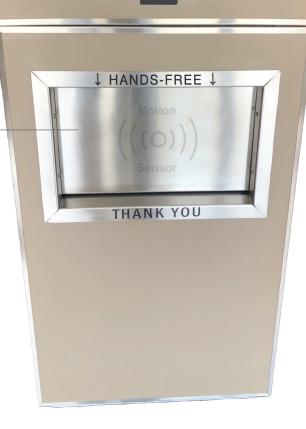

# Fully Automated Hands Free Motion Sensor Front of the House Trash Compactor

Discarded trays stack on top of the unit with guard rails preventing slippage.

ΠĒ

Smart LCD shows when the unit is ready to use. Compaction countdown and alerts at 80% and 100% fill rate, 4 loadings deposits before compaction is required, 9 second compaction cycle

Contactless fully automated hands-free doorway motion sensor activated, easily opens with the motion of a hand or tray

Dual action door opens contactless or pressure trigger back-up.

Smart LCD shows alert when unit is in 9 second compaction.

# **Match Your Store Décor**

Your store design is very important to us, we want our Motion Sensor Front of the House Trash Compactor to blend in seamlessly into your store décor.

Each unit is constructed of heavy duty stainless steel for better durability and ease of cleaning.